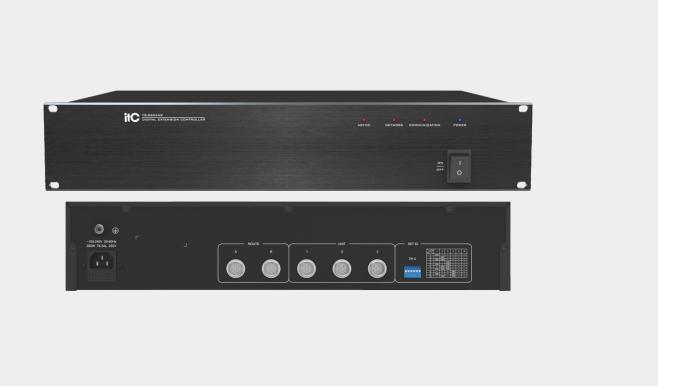

## **Features**

- $^{*}$  Use together with the Standard Digital Conference System Controller to expand system capacity by connecting more units.
- \* Each Extension Controller can connect 128 units after connecting to system.
- st Can cascade up to 32 pieces Extension Controller.
- $\ensuremath{^*}$  It passed the high voltage (3500V ) test when leaving factory to meet safety standard.
- \* Metal shell and internal circuit have strengthened the connection with the ground to ensure the 8000V antistatic ability.
- \* 2U metal case can be mounted in standard 19-inch rack, easy to place and maintenance.
- \* Built-in universal power supply.

## **Specifications**

| Model                       | TS-0604ME                                       |
|-----------------------------|-------------------------------------------------|
| Power Supply                | ~90-132V/180-264V 50/60Hz by switch             |
| Static Consumption          | 10W                                             |
| Output Power                | 340W                                            |
| Audio Output                | Level 2Vp-p Impedance:100♀ Unbalanced           |
| Frequency Response          | 60-16KHz                                        |
| SNR (S/N)                   | > 75dB                                          |
| THD                         | < 0.5%                                          |
| Over Carrier Distortion     | <1%                                             |
| Crosstalk Attenuation(1KHz) | >50dB                                           |
| Interface                   | 8-pin plug ×5 / three-core AC main power socket |
| Color                       | Black                                           |
| Weight                      | 2Kg                                             |
| Dimension (mm)              | 484(L)×305(W)×88(H)                             |