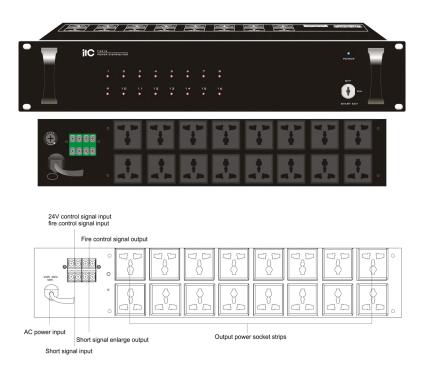

## Features:

- Features:
  \* With standard chassis design and 2U aluminum alloy panel.
  \* 16 power sockets connected or disconnected in turn. The time between the two way is 1S.
  \* 1 input interface with 24V fire signal, 1 signal output triggered by fire short circuit emergency.
  \* 16 channels of power output, each channel outputs AC 220 V (10 A), and the total capacity of power socket reaches 6000 W.
  \* It is equipped with electronic lock switch, which can manually control the power-off of 16 power supplies; it can also be connected with timer and intelligent controller to realize automatic control; CH1 and CH2 channels can be configured in controlled or uncontrolled state.

## **Specifications:**

| Model             | T-6216             |
|-------------------|--------------------|
| Power Supply      | ~110V-230V 50/60Hz |
| Power Consumption | 50W                |
| Dimension         | 484 x 303 x 88mm   |
| Weight            | 5.78Kg             |