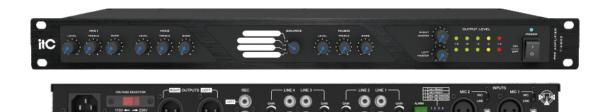

## **Features**

- \* 2 balanced mic inputs by XLR type, phantom power & gain control is separately provided.
- \* 4 unbalanced line inputs by phone jack, gain control is separately provided.
- \* Stereo balanced line outputs by XLR type.
- \* Alarm input & REC unbalanced output.
- \* Input priority level from high to low: Alarm input, Mic1/Mic2 & Line 1-4 inputs.
- \* Bass/treble tone control and volume control for Mic1, Mic2 & source.
- \* Master volume control separately for both left and right channel.
- \* 5 output level meters separately for left and right channel.
- \* Dual AC input voltage selector of 115V and 230V.