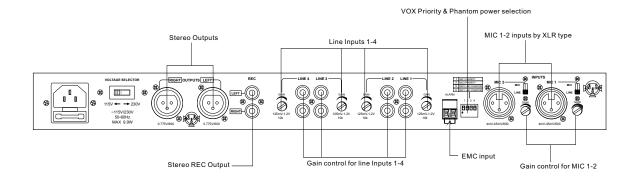

1dB)                                                            |
| S/N Ratio          | Mic input: 65dB; Line input: 85dB                                            |
| Tone               | Bass: ±10dB at 100Hz, Treble: ±10dB at 10KHz                                 |
| Phantom Power      | +48V                                                                         |
| Protection         | AC fuse                                                                      |
| Power Supply       | ~110V -230V 50/60Hz                                                          |
| Dimensions         | 484 x 210 x 44mm                                                             |
| Weight             | 3.64Kg                                                                       |

## **Rear Panel**