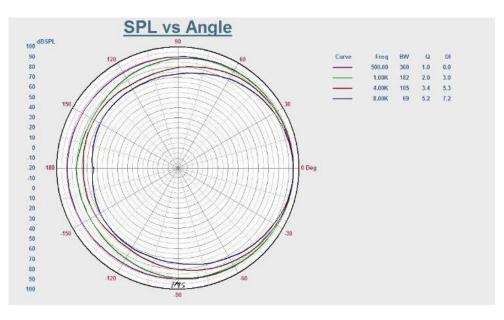

80-20KHz                                                                        |
| Finish                     | Baffle: ABS, White Grille: Steel, White                                         |
| Speaker Driver             | 6" x 1                                                                          |
| Cutout Size                | 208mm                                                                           |
| Dimensions                 | 240 x 78mm                                                                      |
| Weight                     | 0.9Kg                                                                           |
| Mounting                   | Flush-mount dog ears                                                            |







### **Direction Diagram:**

itC



#### **Frequency Response:**