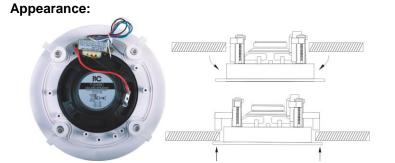

#### Description

The T-206BC is a ceiling speaker built-in 70v/100v transformer. The 70v/100v transformer technique reduces line losses on longer distance and allows easy parallel connection of multiple loudspeakers.

The built-in 6" dual cone paper speaker driver is designed of wide frequency response 80-20KHz, the multiple power taps 1.25W, 2.5W, 5W & 10W are helpful for different applications varies from room size and ambient noise surroundings. The metal grille and ABS baffle are painted in attractive white color. Its flush mount type makes the easy and secure installation.

#### **Specification**

| Model                      | T-206BC                                                                         |
|----------------------------|---------------------------------------------------------------------------------|
| Power Taps @100V           | 1.25W, 2.5W, 5W, 10W                                                            |
| Power Taps @70V            | 0.62W, 1.25W, 2.5W, 5W                                                          |
| Impedance                  | Black: Com Blue:8K $\Omega$ Red:4K $\Omega$ Green:2K $\Omega$ White:1K $\Omega$ |
| SPL(1W/1M)                 | 89dB                                                                            |
| Max. SPL (Rated W/1M)      | 99dB                                                                            |
| Frequency Response (-10dB) | 80-20KHz                                                                        |
| Finish                     | Baffle: ABS, White Grille: Steel, White                                         |
| Speaker Driver             | 6" x 1                                                                          |
| Cutout Size                | 208mm                                                                           |
| Dimensions                 | 240 x 78mm                                                                      |
| Weight                     | 0.9Kg                                                                           |
| Mounting                   | Flush-mount dog ears                                                            |