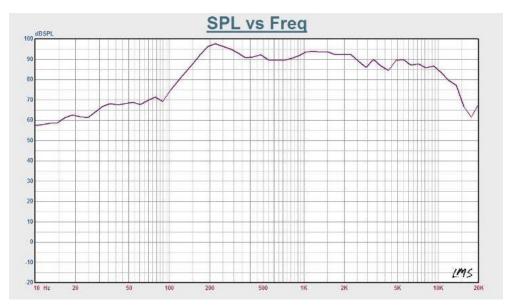

The built-in 6" dual cone paper speaker driver is designed of wide frequency response 80-20KHz, the multiple power taps 1.25W, 2.5W, 5W & 10W are helpful for different applications varies from room size and ambient noise surroundings. The metal grille and ABS baffle are painted in attractive white color. Its flush mount type makes the easy and secure installation.

#### **Frequency Response:**