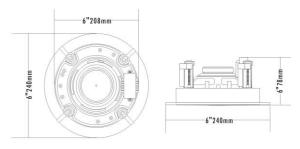

#### **Specification**

| Model                      | T-206BC                                                                         |
|----------------------------|---------------------------------------------------------------------------------|
| Power Taps @100V           | 1.25W, 2.5W, 5W, 10W                                                            |
| Power Taps @70V            | 0.62W, 1.25W, 2.5W, 5W                                                          |
| Impedance                  | Black: Com Blue:8K $\Omega$ Red:4K $\Omega$ Green:2K $\Omega$ White:1K $\Omega$ |
| SPL(1W/1M)                 | 89dB                                                                            |
| Max. SPL (Rated W/1M)      | 99dB                                                                            |
| Frequency Response (-10dB) | 80-20KHz                                                                        |
| Finish                     | Baffle: ABS, White Grille: Steel, White                                         |
| Speaker Driver             | 6" x 1                                                                          |
| Cutout Size                | 208mm                                                                           |
| Dimensions                 | 240 x 78mm                                                                      |
| Weight                     | 0.9Kg                                                                           |
| Mounting                   | Flush-mount dog ears                                                            |